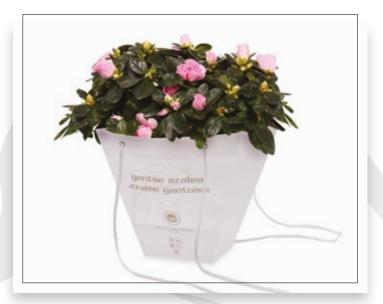

## AGS

For an extra sales boost we provide carry bags the consumer can't miss. These stylish bags ensure the product to be transported easily and well protected. You can create an opportunity for increased sales by putting several plants in one bag and off course these bags are also customizable. There are many possibilities with regard to size, shape, material and printing. We also have several bags for various pot sizes from our stock.