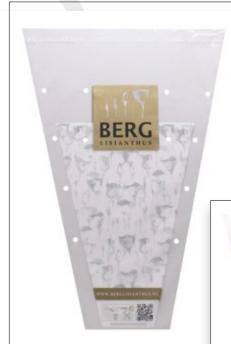

LOWER SLEEVES

We can create flowers sleeves custom made for you. Your flowers deserve a quality packaging, therefore we produce sleeves and films on roll which make your flowers sell even better. Our design studio will work with you to make an attractive design and after this, the sleeve will be manufactured in one of our factories. We have many materials and printing capabilities for flower sleeves. Our production facilities operate with 9 colours machines and these facilities run their production for 10 hours per day, 6 days a week. Since we also have European production capabilities, we can deliver our products fast and with more flexibility.

For potted plants, we are able to create sleeves of special quality, suitable for both the sleeving machine and for manual sleeving. For Terra© and Createch© machines we have been producing sleeves for many years with great results. We have made sleeves for farms ranging from small to very large and can accommodate orders of any size. There are several possibilities to print in full colour, use special inks like metallic, pearl, matte, shiny etc.

We can develop an exclusive design for your plants, make specialized sleeves for any plant species, if needed. This in turn is like each client having their own sleeve business card. You can be sure that you have unique packaging.