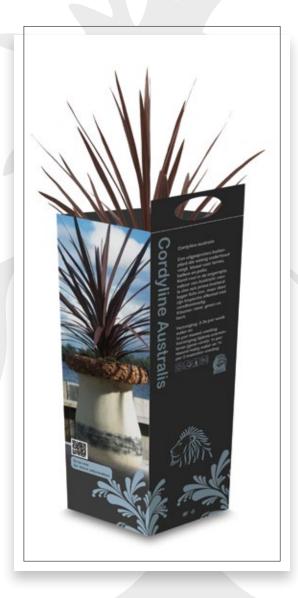

LOWER SLEEVES

We can create flowers sleeves custom made for you. Your flowers deserve a quality packaging, therefore we produce sleeves and films on roll which make your flowers sell even better. Our design studio will work with you to make an attractive design and after this, the sleeve will be manufactured in one of our factories. We have many materials and printing capabilities for flower sleeves. Our production facilities operate with 9 colours machines and these facilities run their production for 10 hours per day, 6 days a week. Since we also have European production capabilities, we can deliver our products fast and with more flexibility.

For potted plants, we are able to create sleeves of special quality, suitable for both the sleeving machine and for manual sleeving. For Terra© and Createch© machines we have been producing sleeves for many years with great results. We have made sleeves for farms ranging from small to very large and can accommodate orders of any size. There are several possibilities to print in full colour, use special inks like metallic, pearl, matte, shiny etc.

We can develop an exclusive design for your plants, make specialized sleeves for any plant species, if needed. This in turn is like each client having their own sleeve business card. You can be sure that you have unique packaging.