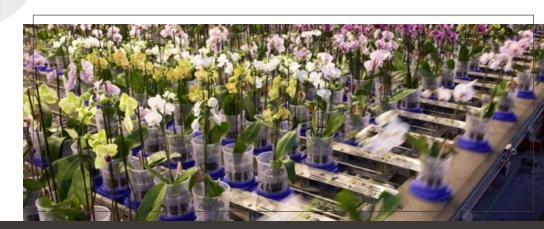

For potted plants, we are able to create sleeves of special quality, suitable for both the sleeving machine and for manual sleeving. For Terra© and Createch© machines we have been producing sleeves for many years with great results. We have made sleeves for farms ranging from small to very large and can accommodate orders of any size. There are several possibilities to print in full colour, use special inks like metallic, pearl, matte, shiny etc.

We can develop an exclusive design for your plants, make specialized sleeves for any plant species, if needed. This in turn is like each client having their own sleeve business card. You can be sure that you have unique packaging.