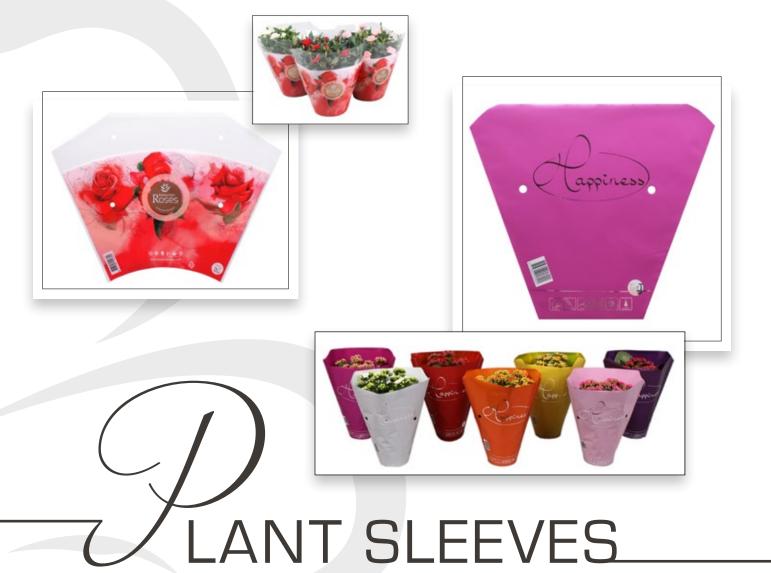

LOWER SLEEVES

We can create flowers sleeves custom made for you. Your flowers deserve a quality packaging, therefore we produce sleeves and films on roll which make your flowers sell even better. Our design studio will work with you to make an attractive design and after this, the sleeve will be manufactured in one of our factories. We have many materials and printing capabilities for flower sleeves. Our production facilities operate with 9 colours machines and these facilities run their production for 10 hours per day, 6 days a week. Since we also have European production capabilities, we can deliver our products fast and with more flexibility.

For potted plants, we are able to create sleeves of special quality, suitable for both the sleeving machine and for manual sleeving. For Terra© and Createch© machines we have been producing sleeves for many years with great results. We have made sleeves for farms ranging from small to very large and can accommodate orders of any size. There are several possibilities to print in full colour, use special inks like metallic, pearl, matte, shiny etc.

We can develop an exclusive design for your plants, make specialized sleeves for any plant species, if needed. This in turn is like each client having their own sleeve business card. You can be sure that you have unique packaging.