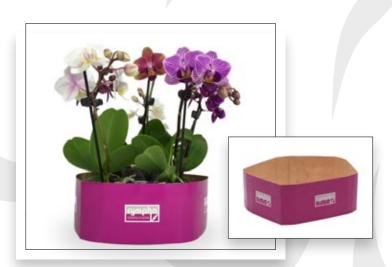

## OT COVERS

Added value without large investments .... it is possible! You can create an, impulse buy, when you turn your plant into a present. Pot covers provide an extra boost to the sale of your plants and can be supplied with or without a closed bottom. Because of the diversity of the pot covers, we can provide a suitable pot cover for any occasion or theme. For the production of pot covers many printing techniques and materials are possible. Please contact us for more details.