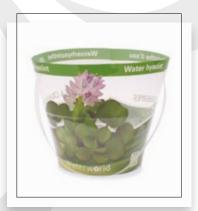

#### ARDWARE

Do you want to give added value to your plants? We provide a large range of pots in different materials such as zinc, glass, pottery, basketry, wood and ceramics and with our newest addition of biodegradable pots. These are often used to add value to plants, and because of our purchasing expertise in Europe and the Far East, it is also possible to source any material at your request.