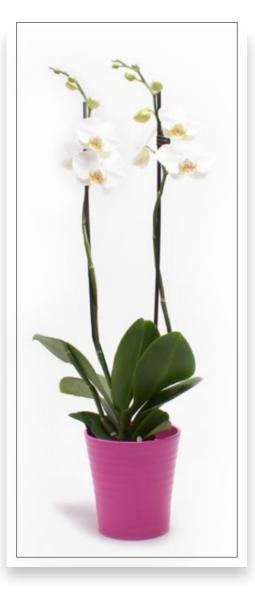

## OT COVERS

Added value without large investments .... it is possible! You can create an, impulse buy, when you turn your plant into a present. Pot covers provide an extra boost to the sale of your plants and can be supplied with or without a closed bottom. Because of the diversity of the pot covers, we can provide a suitable pot cover for any occasion or theme. For the production of pot covers many printing techniques and materials are possible. Please contact us for more details.

#### ARDWARE

Do you want to give added value to your plants? We provide a large range of pots in different materials such as zinc, glass, pottery, basketry, wood and ceramics and with our newest addition of biodegradable pots. These are often used to add value to plants, and because of our purchasing expertise in Europe and the Far East, it is also possible to source any material at your request.