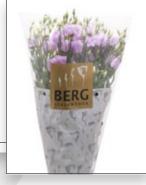

For potted plants, we are able to create sleeves of special quality, suitable for both the sleeving machine and for manual sleeving. For Terra© and Createch© machines we have been producing sleeves for many years with great results. We have made sleeves for farms ranging from small to very large and can accommodate orders of any size. There are several possibilities to print in full colour, use special inks like metallic, pearl, matte, shiny etc.

We can develop an exclusive design for your plants, make specialized sleeves for any plant species, if needed. This in turn is like each client having their own sleeve business card. You can be sure that you have unique packaging.