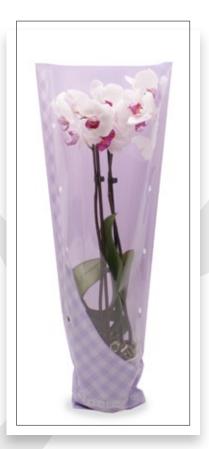

LOWER SLEEVES

We can create flowers sleeves custom made for you. Your flowers deserve a quality packaging, therefore we produce sleeves and films on roll which make your flowers sell even better. Our design studio will work with you to make an attractive design and after this, the sleeve will be manufactured in one of our factories. We have many materials and printing capabilities for flower sleeves. Our production facilities operate with 9 colours machines and these facilities run their production for 10 hours per day, 6 days a week. Since we also have European production capabilities, we can deliver our products fast and with more flexibility.

For potted plants, we are able to create sleeves of special quality, suitable for both the sleeving machine and for manual sleeving. For Terra© and Createch© machines we have been producing sleeves for many years with great results. We have made sleeves for farms ranging from small to very large and can accommodate orders of any size. There are several possibilities to print in full colour, use special inks like metallic, pearl, matte, shiny etc.

We can develop an exclusive design for your plants, make specialized sleeves for any plant species, if needed. This in turn is like each client having their own sleeve business card. You can be sure that you have unique packaging.