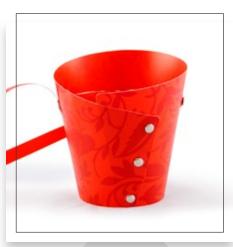

#### ARDWARE

Do you want to give added value to your plants? We provide a large range of pots in different materials such as zinc, glass, pottery, basketry, wood and ceramics and with our newest addition of biodegradable pots. These are often used to add value to plants, and because of our purchasing expertise in Europe and the Far East, it is also possible to source any material at your request.