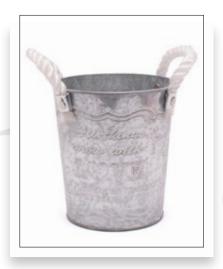

#### ARDWARE

Do you want to give added value to your plants? We provide a large range of pots in different materials such as zinc, glass, pottery, basketry, wood and ceramics and with our newest addition of biodegradable pots. These are often used to add value to plants, and because of our purchasing expertise in Europe and the Far East, it is also possible to source any material at your request.