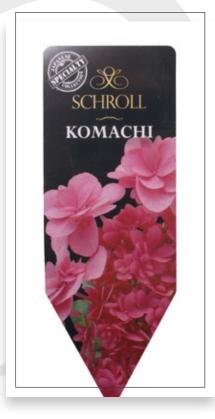

For plants that need an info pick or hanging tag, we have several options. The care tips and sales arguments are printed on a label made of plastic, wood or cardboard by using different printing techniques. The labels can be supplied with or without a stick. Depending on your requirements we would be pleased to help you create a beautiful product.