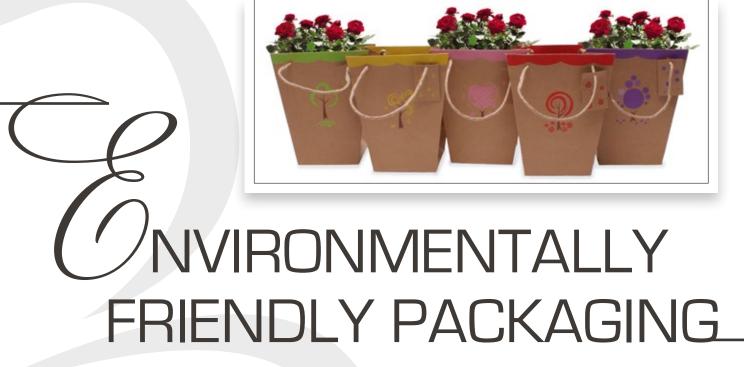

## AGS

For an extra sales boost we provide carry bags the consumer can't miss. These stylish bags ensure the product to be transported easily and well protected. You can create an opportunity for increased sales by putting several plants in one bag and off course these bags are also customizable. There are many possibilities with regard to size, shape, material and printing. We also have several bags for various pot sizes from our stock.