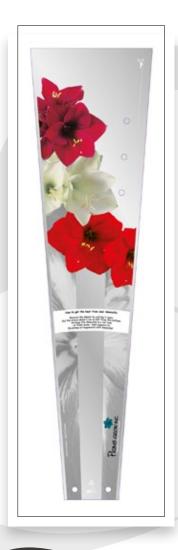

LOWER SLEEVES

We can create flowers sleeves custom made for you. Your flowers deserve a quality packaging, therefore we produce sleeves and films on roll which make your flowers sell even better. Our design studio will work with you to make an attractive design and after this, the sleeve will be manufactured in one of our factories. We have many materials and printing capabilities for flower sleeves. Our production facilities operate with 9 colours machines and these facilities run their production for 10 hours per day, 6 days a week. Since we also have European production capabilities, we can deliver our products fast and with more flexibility.

For potted plants, we are able to create sleeves of special quality, suitable for both the sleeving machine and for manual sleeving. For Terra© and Createch© machines we have been producing sleeves for many years with great results. We have made sleeves for farms ranging from small to very large and can accommodate orders of any size. There are several possibilities to print in full colour, use special inks like metallic, pearl, matte, shiny etc.

We can develop an exclusive design for your plants, make specialized sleeves for any plant species, if needed. This in turn is like each client having their own sleeve business card. You can be sure that you have unique packaging.