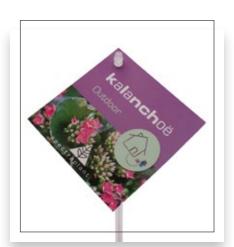

For plants that need an info pick or hanging tag, we have several options. The care tips and sales arguments are printed on a label made of plastic, wood or cardboard by using different printing techniques. The labels can be supplied with or without a stick. Depending on your requirements we would be pleased to help you create a beautiful product.