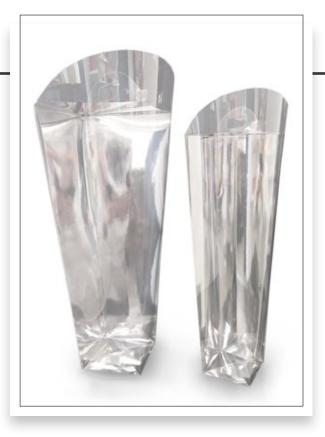

#### UBES

Protectively packed in a sturdy transparent or printed tube, you can give your product a distinctive added value. Our tubes are produced from high-quality plastic, they are crystal clear, anti-static and can be provided with a hand grip or carrier and last but not least easy to recycle.