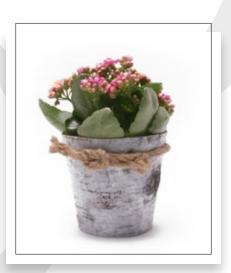

#### ARDWARE

Do you want to give added value to your plants? We provide a large range of pots in different materials such as zinc, glass, pottery, basketry, wood and ceramics and with our newest addition of biodegradable pots. These are often used to add value to plants, and because of our purchasing expertise in Europe and the Far East, it is also possible to source any material at your request.