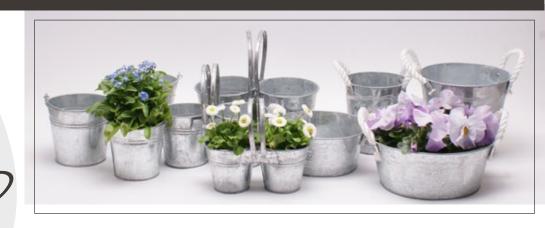

#### ARDWARE

Do you want to give added value to your plants? We provide a large range of pots in different materials such as zinc, glass, pottery, basketry, wood and ceramics and with our newest addition of biodegradable pots. These are often used to add value to plants, and because of our purchasing expertise in Europe and the Far East, it is also possible to source any material at your request.