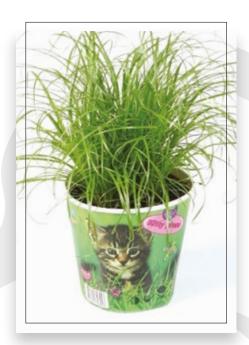

Added value without large investments .... it is possible! You can create an, impulse buy, when you turn your plant into a present. Pot covers provide an extra boost to the sale of your plants and can be supplied with or without a closed bottom. Because of the diversity of the pot covers, we can provide a suitable pot cover for any occasion or theme. For the production of pot covers many printing techniques and materials are possible. Please contact us for more details.

### ARDWARE

Do you want to give added value to your plants? We provide a large range of pots in different materials such as zinc, glass, pottery, basketry, wood and ceramics and with our newest addition of biodegradable pots. These are often used to add value to plants, and because of our purchasing expertise in Europe and the Far East, it is also possible to source any material at your request.