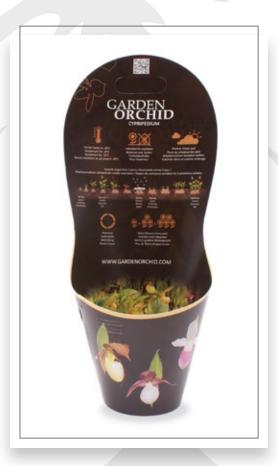

Added value without large investments .... it is possible! You can create an, impulse buy, when you turn your plant into a present. Pot covers provide an extra boost to the sale of your plants and can be supplied with or without a closed bottom. Because of the diversity of the pot covers, we can provide a suitable pot cover for any occasion or theme. For the production of pot covers many printing techniques and materials are possible. Please contact us for more details.

### ARDWARE

Do you want to give added value to your plants? We provide a large range of pots in different materials such as zinc, glass, pottery, basketry, wood and ceramics and with our newest addition of biodegradable pots. These are often used to add value to plants, and because of our purchasing expertise in Europe and the Far East, it is also possible to source any material at your request.