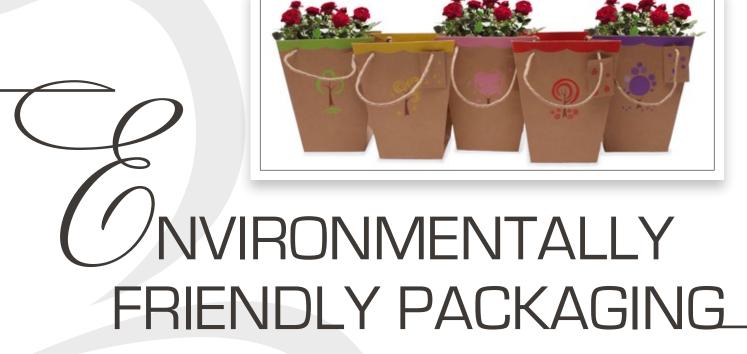

## AGS

For an extra sales boost we provide carry bags the consumer can't miss. These stylish bags ensure the product to be transported easily and well protected. You can create an opportunity for increased sales by putting several plants in one bag and off course these bags are also customizable. There are many possibilities with regard to size, shape, material and printing. We also have several bags for various pot sizes from our stock.