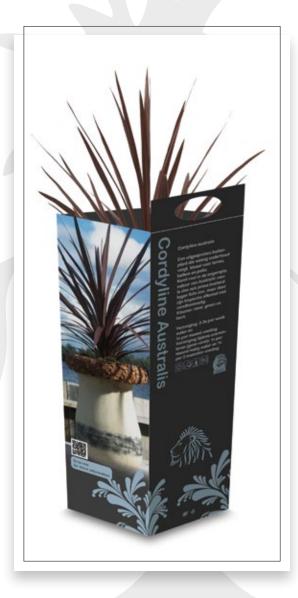

We can create flowers sleeves custom made for you. Your flowers deserve a quality packaging, therefore we produce sleeves and films on roll which make your flowers sell even better. Our design studio will work with you to make an attractive design and after this, the sleeve will be manufactured in one of our factories. We have many materials and printing capabilities for flower sleeves. Our production facilities operate with 9 colours machines and these facilities run their production for 10 hours per day, 6 days a week. Since we also have European production capabilities, we can deliver our products fast and with more flexibility.

For potted plants, we are able to create sleeves of special quality, suitable for both the sleeving machine and for manual sleeving. For Terra© and Createch© machines we have been producing sleeves for many years with great results. We have made sleeves for farms ranging from small to very large and can accommodate orders of any size. There are several possibilities to print in full colour, use special inks like metallic, pearl, matte, shiny etc.

We can develop an exclusive design for your plants, make specialized sleeves for any plant species, if needed. This in turn is like each client having their own sleeve business card. You can be sure that you have unique packaging.