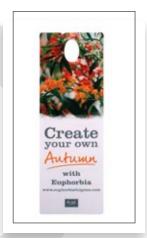

For plants that need an info pick or hanging tag, we have several options. The care tips and sales arguments are printed on a label made of plastic, wood or cardboard by using different printing techniques. The labels can be supplied with or without a stick. Depending on your requirements we would be pleased to help you create a beautiful product.