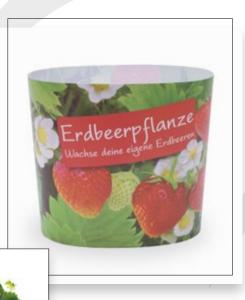

Added value without large investments .... it is possible! You can create an, impulse buy, when you turn your plant into a present. Pot covers provide an extra boost to the sale of your plants and can be supplied with or without a closed bottom. Because of the diversity of the pot covers, we can provide a suitable pot cover for any occasion or theme. For the production of pot covers many printing techniques and materials are possible. Please contact us for more details.

### ARDWARE

Do you want to give added value to your plants? We provide a large range of pots in different materials such as zinc, glass, pottery, basketry, wood and ceramics and with our newest addition of biodegradable pots. These are often used to add value to plants, and because of our purchasing expertise in Europe and the Far East, it is also possible to source any material at your request.