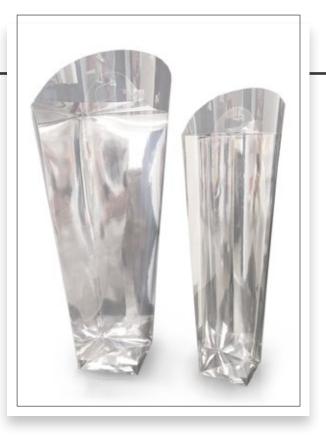

### UBES

Protectively packed in a sturdy transparent or printed tube, you can give your product a distinctive added value. Our tubes are produced from high-quality plastic, they are crystal clear, anti-static and can be provided with a hand grip or carrier and last but not least easy to recycle.