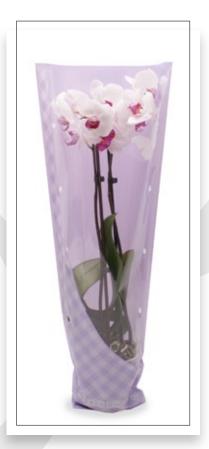

We can create flowers sleeves custom made for you. Your flowers deserve a quality packaging, therefore we produce sleeves and films on roll which make your flowers sell even better. Our design studio will work with you to make an attractive design and after this, the sleeve will be manufactured in one of our factories. We have many materials and printing capabilities for flower sleeves. Our production facilities operate with 9 colours machines and these facilities run their production for 10 hours per day, 6 days a week. Since we also have European production capabilities, we can deliver our products fast and with more flexibility.

For potted plants, we are able to create sleeves of special quality, suitable for both the sleeving machine and for manual sleeving. For Terra© and Createch© machines we have been producing sleeves for many years with great results. We have made sleeves for farms ranging from small to very large and can accommodate orders of any size. There are several possibilities to print in full colour, use special inks like metallic, pearl, matte, shiny etc.

We can develop an exclusive design for your plants, make specialized sleeves for any plant species, if needed. This in turn is like each client having their own sleeve business card. You can be sure that you have unique packaging.