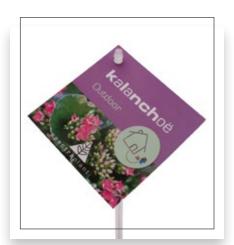

For plants that need an info pick or hanging tag, we have several options. The care tips and sales arguments are printed on a label made of plastic, wood or cardboard by using different printing techniques. The labels can be supplied with or without a stick. Depending on your requirements we would be pleased to help you create a beautiful product.