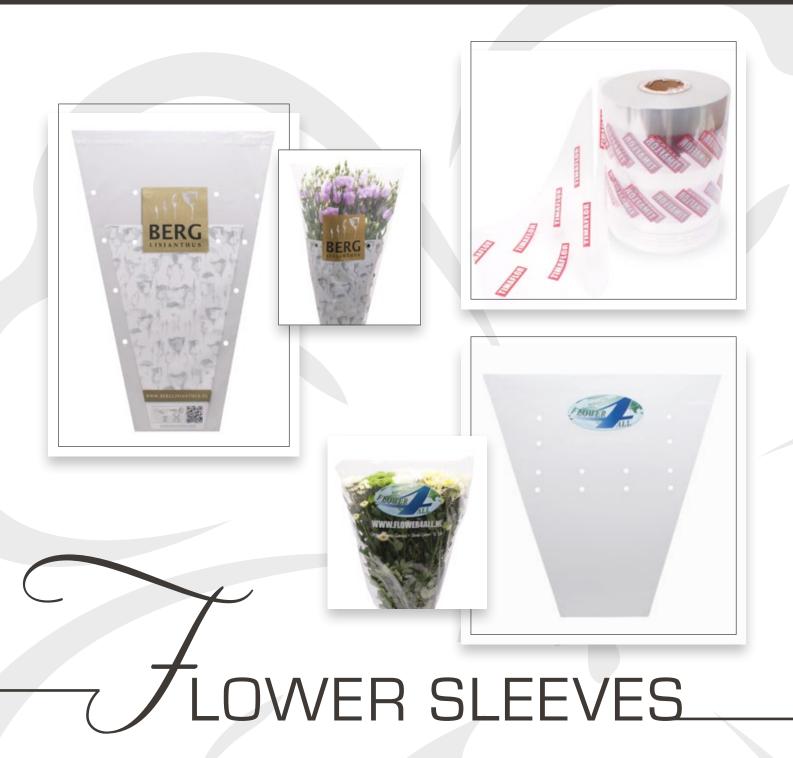

We can create flowers sleeves custom made for you. Your flowers deserve a quality packaging, therefore we produce sleeves and films on roll which make your flowers sell even better. Our design studio will work with you to make an attractive design and after this, the sleeve will be manufactured in one of our factories. We have many materials and printing capabilities for flower sleeves. Our production facilities operate with 9 colours machines and these facilities run their production for 10 hours per day, 6 days a week. Since we also have European production capabilities, we can deliver our products fast and with more flexibility.

For potted plants, we are able to create sleeves of special quality, suitable for both the sleeving machine and for manual sleeving. For Terra© and Createch© machines we have been producing sleeves for many years with great results. We have made sleeves for farms ranging from small to very large and can accommodate orders of any size. There are several possibilities to print in full colour, use special inks like metallic, pearl, matte, shiny etc.

We can develop an exclusive design for your plants, make specialized sleeves for any plant species, if needed. This in turn is like each client having their own sleeve business card. You can be sure that you have unique packaging.