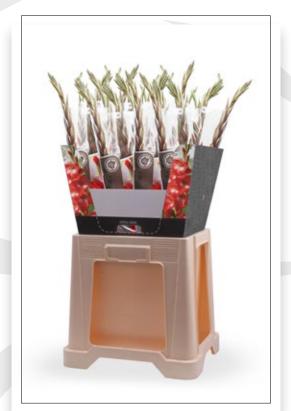

## AGS

For an extra sales boost we provide carry bags the consumer can't miss. These stylish bags ensure the product to be transported easily and well protected. You can create an opportunity for increased sales by putting several plants in one bag and off course these bags are also customizable. There are many possibilities with regard to size, shape, material and printing. We also have several bags for various pot sizes from our stock.