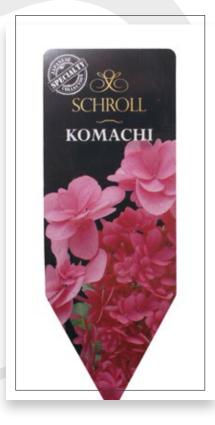

For plants that need an info pick or hanging tag, we have several options. The care tips and sales arguments are printed on a label made of plastic, wood or cardboard by using different printing techniques. The labels can be supplied with or without a stick. Depending on your requirements we would be pleased to help you create a beautiful product.