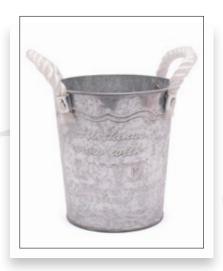

### ARDWARE

Do you want to give added value to your plants? We provide a large range of pots in different materials such as zinc, glass, pottery, basketry, wood and ceramics and with our newest addition of biodegradable pots. These are often used to add value to plants, and because of our purchasing expertise in Europe and the Far East, it is also possible to source any material at your request.