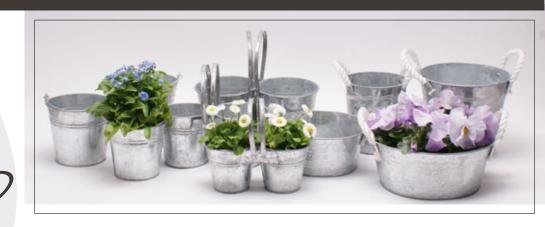

### ARDWARE

Do you want to give added value to your plants? We provide a large range of pots in different materials such as zinc, glass, pottery, basketry, wood and ceramics and with our newest addition of biodegradable pots. These are often used to add value to plants, and because of our purchasing expertise in Europe and the Far East, it is also possible to source any material at your request.