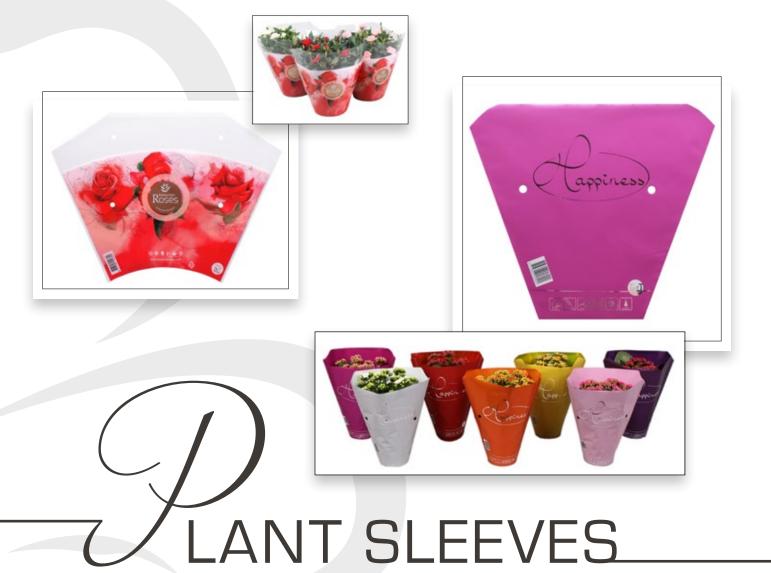

For potted plants, we are able to create sleeves of special quality, suitable for both the sleeving machine and for manual sleeving. For Terra© and Createch© machines we have been producing sleeves for many years with great results. We have made sleeves for farms ranging from small to very large and can accommodate orders of any size. There are several possibilities to print in full colour, use special inks like metallic, pearl, matte, shiny etc.

We can develop an exclusive design for your plants, make specialized sleeves for any plant species, if needed. This in turn is like each client having their own sleeve business card. You can be sure that you have unique packaging.

Added value without large investments .... it is possible! You can create an, impulse buy, when you turn your plant into a present. Pot covers provide an extra boost to the sale of your plants and can be supplied with or without a closed bottom. Because of the diversity of the pot covers, we can provide a suitable pot cover for any occasion or theme. For the production of pot covers many printing techniques and materials are possible. Please contact us for more details.