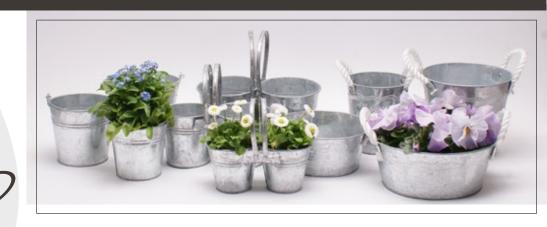

#### ARDWARE

Do you want to give added value to your plants? We provide a large range of pots in different materials such as zinc, glass, pottery, basketry, wood and ceramics and with our newest addition of biodegradable pots. These are often used to add value to plants, and because of our purchasing expertise in Europe and the Far East, it is also possible to source any material at your request.