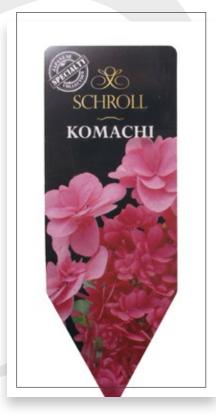

For plants that need an info pick or hanging tag, we have several options. The care tips and sales arguments are printed on a label made of plastic, wood or cardboard by using different printing techniques. The labels can be supplied with or without a stick. Depending on your requirements we would be pleased to help you create a beautiful product.