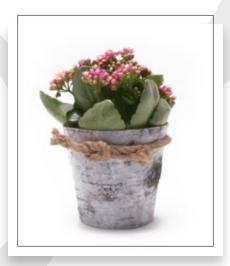

#### ARDWARE

Do you want to give added value to your plants? We provide a large range of pots in different materials such as zinc, glass, pottery, basketry, wood and ceramics and with our newest addition of biodegradable pots. These are often used to add value to plants, and because of our purchasing expertise in Europe and the Far East, it is also possible to source any material at your request.