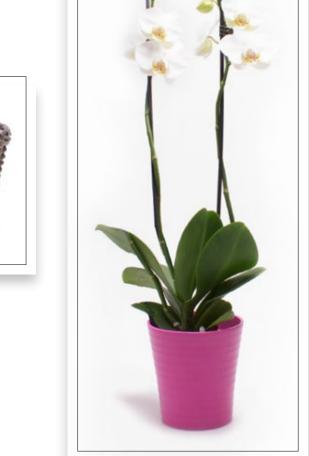

## OT COVERS

Added value without large investments .... it is possible! You can create an, impulse buy, when you turn your plant into a present. Pot covers provide an extra boost to the sale of your plants and can be supplied with or without a closed bottom. Because of the diversity of the pot covers, we can provide a suitable pot cover for any occasion or theme. For the production of pot covers many printing techniques and materials are possible. Please contact us for more details.

#### ARDWARE

Do you want to give added value to your plants? We provide a large range of pots in different materials such as zinc, glass, pottery, basketry, wood and ceramics and with our newest addition of biodegradable pots. These are often used to add value to plants, and because of our purchasing expertise in Europe and the Far East, it is also possible to source any material at your request.