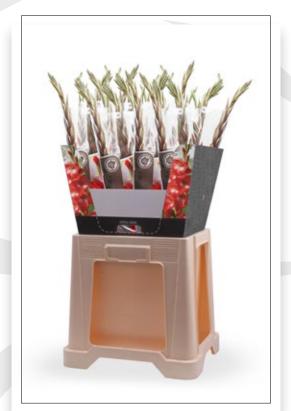

## AGS

For an extra sales boost we provide carry bags the consumer can't miss. These stylish bags ensure the product to be transported easily and well protected. You can create an opportunity for increased sales by putting several plants in one bag and off course these bags are also customizable. There are many possibilities with regard to size, shape, material and printing. We also have several bags for various pot sizes from our stock.

For plants that need an info pick or hanging tag, we have several options. The care tips and sales arguments are printed on a label made of plastic, wood or cardboard by using different printing techniques. The labels can be supplied with or without a stick. Depending on your requirements we would be pleased to help you create a beautiful product.