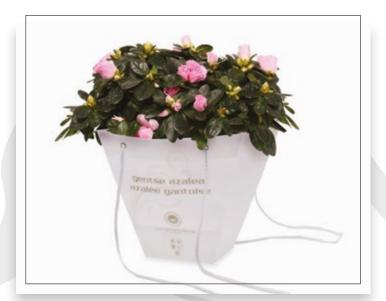

## AGS

For an extra sales boost we provide carry bags the consumer can't miss. These stylish bags ensure the product to be transported easily and well protected. You can create an opportunity for increased sales by putting several plants in one bag and off course these bags are also customizable. There are many possibilities with regard to size, shape, material and printing. We also have several bags for various pot sizes from our stock.