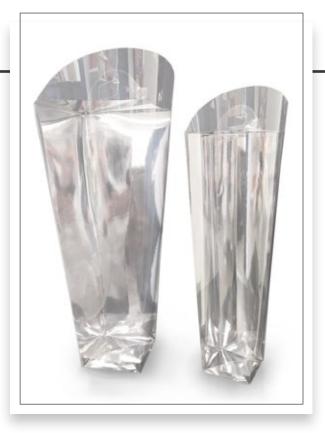

#### UBES

Protectively packed in a sturdy transparent or printed tube, you can give your product a distinctive added value. Our tubes are produced from high-quality plastic, they are crystal clear, anti-static and can be provided with a hand grip or carrier and last but not least easy to recycle.